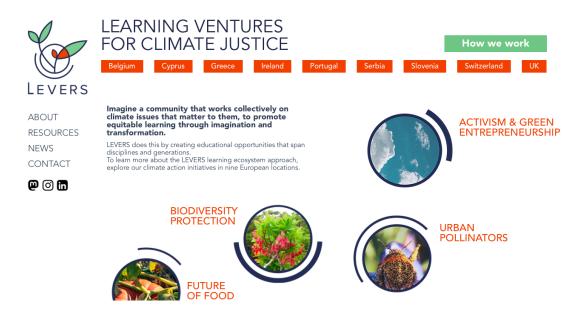

Figure 1 Screenshot of the website homepage

The plan is to design 3 different ways of navigating the website based on needs and motivations of visitors to the LEVERS website, e.g. "I want to learn more about setting up a Learning Venture"; "I want to discover the LEVERS methodology and systems"; "I want to step into action and develop a climate activity". The content accessible to each journey will be the same but accessed differently and from different entry points.